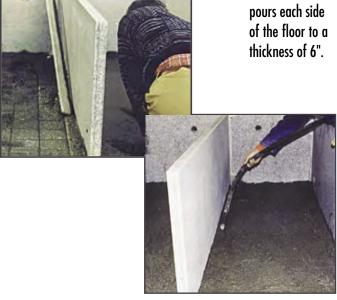

4. Polystyrene, which provides greater strength and flex capability without increasing weight, is placed on the base prior to pouring the concrete floor.

► 6. A special epoxy is applied throughout fabrication. The same epoxy is used for stone cladding on newly constructed skyscrapers.