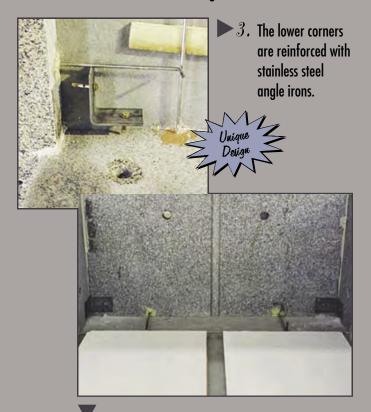

1. Once the 4" thick granite back and sides are aligned, rebar supports are inserted to the back wall.

2. A stainless steel tie-rod is stretched across the length of the mausoleum for torsional strength.