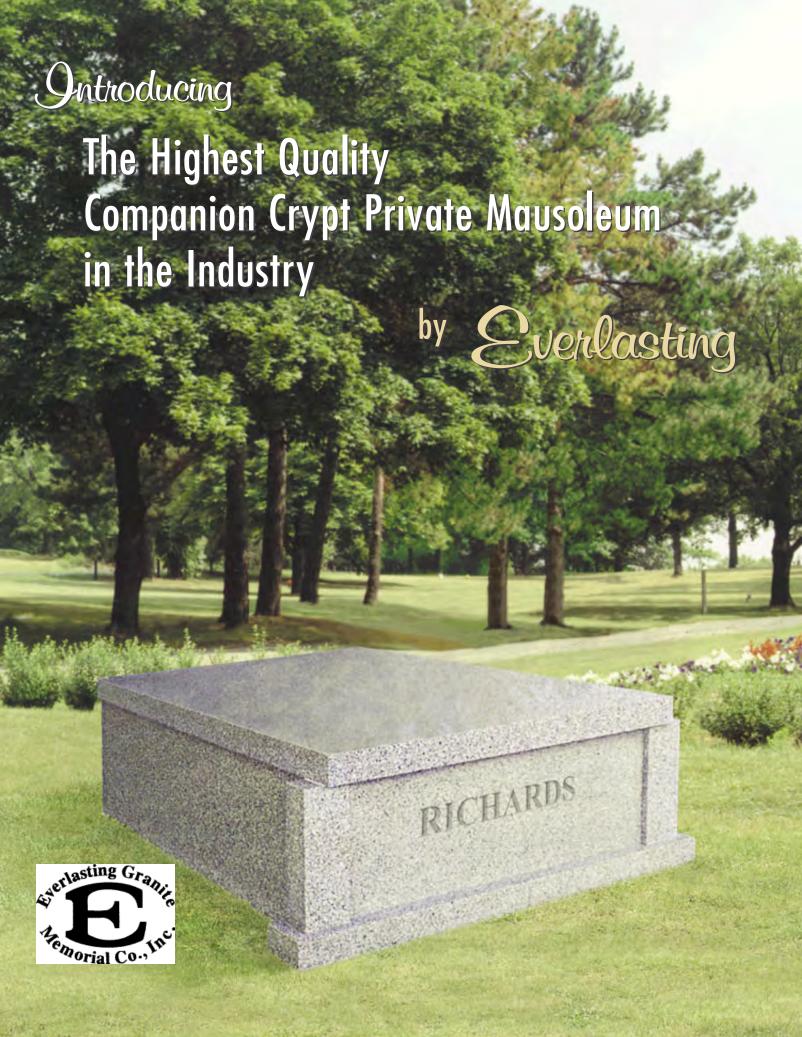

1. Once the 4" thick granite back and sides are aligned, rebar supports are inserted to the back wall.

2. A stainless steel tie-rod is stretched across the length of the mausoleum for torsional strength.