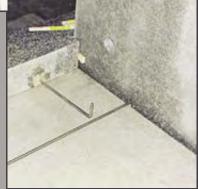

7. Stainless steel rebar welded together and inserted into the granite walls.

9. The granite divider is placed in the back notch to create two separate crypts.

► 12. A craftsman

side walls.

13. The cement floor is smoothed.