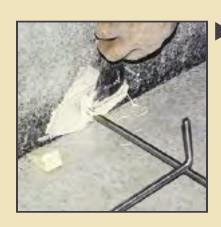

7. Stainless steel rebar welded together and inserted into the granite walls.

9. The granite divider is placed in the back notch to create two separate crypts.

► 12. A craftsman

side walls.

13. The cement floor is smoothed.