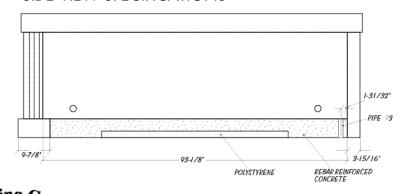

## SIDE VIEW SPECIFICATIONS

Serving Your Memorial Needs

P.O. Box 448 • Elberton, GA 30635 • 706-283-3704 • Toll Free 1-800-554-8407 • GA Toll Free 1-800-451-7626 • Fax: 706-283-3424

4. Polystyrene, which provides greater strength and flex capability without increasing weight, is placed on the base prior to pouring the concrete floor.

► 6. A special epoxy is applied throughout fabrication. The same epoxy is used for stone cladding on newly constructed skyscrapers.