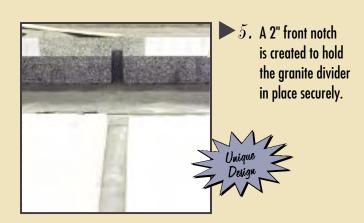

7. Stainless steel rebar welded together and inserted into the granite walls.

9. The granite divider is placed in the back notch to create two separate crypts.

► 12. A craftsman

side walls.

13. The cement floor is smoothed.