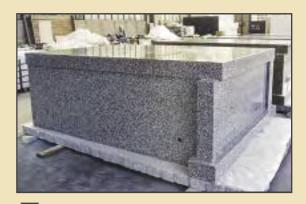

1. Once the 4" thick granite back and sides are aligned, rebar supports are inserted to the back wall.

2. A stainless steel tie-rod is stretched across the length of the mausoleum for torsional strength.

4. Polystyrene, which provides greater strength and flex capability without increasing weight, is placed on the base prior to pouring the concrete floor.

► 6. A special epoxy is applied throughout fabrication. The same epoxy is used for stone cladding on newly constructed skyscrapers.

7. Stainless steel rebar welded together and inserted into the granite walls.

9. The granite divider is placed in the back notch to create two separate crypts.

► 12. A craftsman

side walls.

13. The cement floor is smoothed.

 $\sim$  14. The floor is pitched toward drain holes.

15. The mausoleum is topped with a 6" thick granite roof and two vents are included on the back wall.

16. Two vents are included on each side of the mausoleum.

17. A front view of the mausoleum. Dimensions: 7-2 x 8-9 x 3-2 Additional Features: Two granite privacy doors are positioned inside the front shutter.