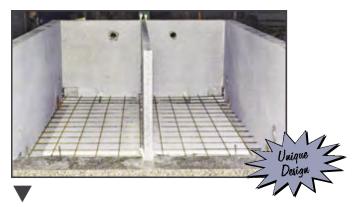

1. Once the 4" thick granite back and sides are aligned, rebar supports are inserted to the back wall.

2. A stainless steel tie-rod is stretched across the length of the mausoleum for torsional strength.

4. Polystyrene, which provides greater strength and flex capability without increasing weight, is placed on the base prior to pouring the concrete floor.

► 6. A special epoxy is applied throughout fabrication. The same epoxy is used for stone cladding on newly constructed skyscrapers.

7. Stainless steel rebar welded together and inserted into the granite walls.

9. The granite divider is placed in the back notch to create two separate crypts.

► 12. A craftsman

side walls.

13. The cement floor is smoothed.