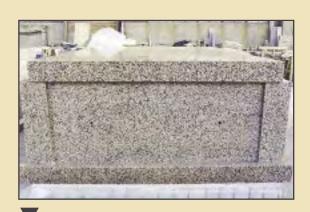

1. Once the 4" thick granite back and sides are aligned, rebar supports are inserted to the back wall.

2. A stainless steel tie-rod is stretched across the length of the mausoleum for torsional strength.

4. Polystyrene, which provides greater strength and flex capability without increasing weight, is placed on the base prior to pouring the concrete floor.

► 6. A special epoxy is applied throughout fabrication. The same epoxy is used for stone cladding on newly constructed skyscrapers.

7. Stainless steel rebar welded together and inserted into the granite walls.

9. The granite divider is placed in the back notch to create two separate crypts.

► 12. A craftsman

side walls.

13. The cement floor is smoothed.

 $\sim$  14. The floor is pitched toward drain holes.

15. The mausoleum is topped with a 6" thick granite roof and two vents are included on the back wall.

16. Two vents are included on each side of the mausoleum.

17. A front view of the mausoleum. Dimensions: 7-2 x 8-9 x 3-2 Additional Features: Two granite privacy doors are positioned inside the front shutter.