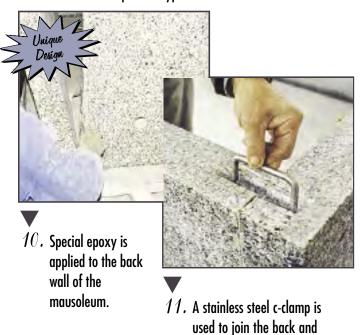

7. Stainless steel rebar welded together and inserted into the granite walls.

9. The granite divider is placed in the back notch to create two separate crypts.

► 12. A craftsman

side walls.

13. The cement floor is smoothed.