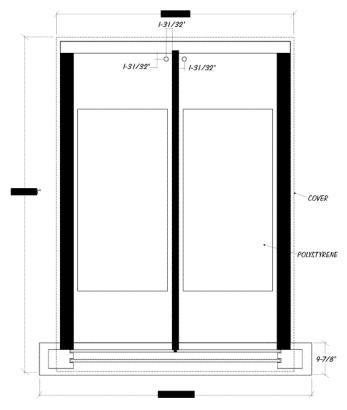

## TOP VIEW SPECIFICATIONS

4. Polystyrene, which provides greater strength and flex capability without increasing weight, is placed on the base prior to pouring the concrete floor.

► 6. A special epoxy is applied throughout fabrication. The same epoxy is used for stone cladding on newly constructed skyscrapers.