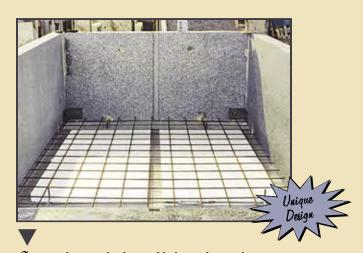

4. Polystyrene, which provides greater strength and flex capability without increasing weight, is placed on the base prior to pouring the concrete floor.

► 6. A special epoxy is applied throughout fabrication. The same epoxy is used for stone cladding on newly constructed skyscrapers.