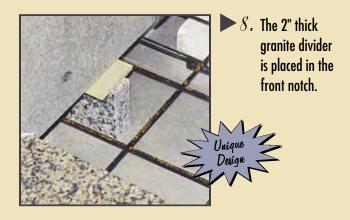

7. Stainless steel rebar welded together and inserted into the granite walls.

9. The granite divider is placed in the back notch to create two separate crypts.

► 12. A craftsman

side walls.

13. The cement floor is smoothed.