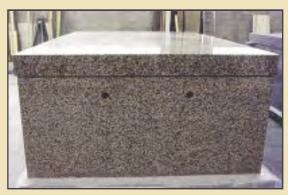

1. Once the 4" thick granite back and sides are aligned, rebar supports are inserted to the back wall.

2. A stainless steel tie-rod is stretched across the length of the mausoleum for torsional strength.

4. Polystyrene, which provides greater strength and flex capability without increasing weight, is placed on the base prior to pouring the concrete floor.

► 6. A special epoxy is applied throughout fabrication. The same epoxy is used for stone cladding on newly constructed skyscrapers.

7. Stainless steel rebar welded together and inserted into the granite walls.

9. The granite divider is placed in the back notch to create two separate crypts.

► 12. A craftsman

side walls.

13. The cement floor is smoothed.

 $\sim$  14. The floor is pitched toward drain holes.

15. The mausoleum is topped with a 6" thick granite roof and two vents are included on the back wall.

16. Two vents are included on each side of the mausoleum.

17. A front view of the mausoleum. Dimensions: 7-2 x 8-9 x 3-2 Additional Features: Two granite privacy doors are positioned inside the front shutter.